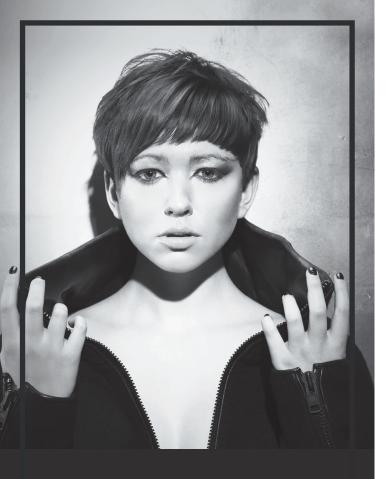

| CUTTING &<br>STYLING      | CREATIVE<br>STYLIST | DIRECTOR<br>STYLIST |
|---------------------------|---------------------|---------------------|
| Ladies cut & finish       | £65.00              | £75.00              |
| Gents cut & finish        | £43.00              | £47.00              |
| Blowdry                   | £40.00              | £45.00              |
| Long hair blowdry         | £45.00              | £50.00              |
| Dressed hair up           | £75.00              |                     |
| (includes wash & blowdry) |                     |                     |